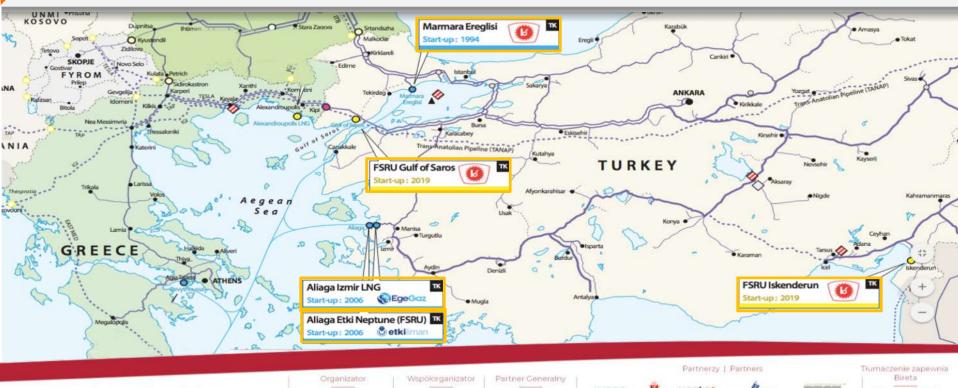

| 15,79    | 48.427,08                    |
| 2016  | 38.724,48                    | 83,54    | 7.627,68                     | 16,46    | 46.352,17                    |
| 2017  | 44.484,67                    | 80,52    | 10.765,28                    | 19,48    | 55.249,95                    |
| 2018  | 39.032,13                    | 77,51    | 11.328,45                    | 22,49    | 50.360,58                    |
|       |                              |          |                              |          |                              |









LNG

PLATFORM



Wspolorganizator





 $\mathbb{K} \times \mathbb{I}$ 

Maritima y Portuaria



**Baltic Transport** 







Tłumaczenie zapewnia Bireta

() bireta

Partnerzy Medialni | Media Partners





# **Turkey LNG Import Facilities**























# **LNG Utilization in Turkey**

#### Areas of LNG use in Turkey by order in 2018:

- 1. Power Generation: 59.37 %
- 2. Industrial use: 36.69 %
- 3. Small-Scale City plants: 3,54 %
- 4. Transportation (Marine): 0.4 %
- 5. Transportation (Road): 0 %























Bireta

The translation is

() bireta











#### **Small-Scale Bulk Satellite Plant Market in Turkey**

- Market started in 2003, peaked in 2009 and stabilized.
- After 2012, the market has reached its saturation
- +4000 satellite plant has been installed between these years.
- Around +10 distribution companies
- A huge logistics capability with hundreds of LNG trailer serving 85% of total landscape of the whole country



Patronat Honorowy | Honorary Patronage





















0 bireta

Part