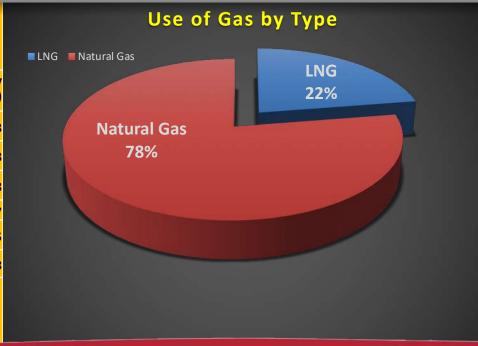

## **Gas in Use by Type in TURKEY**

|       | Natural Gas                  |          | LNG                          |          | TOTAL                        |
|-------|------------------------------|----------|------------------------------|----------|------------------------------|
| Years | Quantity<br>(in Million Sm3) | Share(%) | Quantity<br>(in Million Sm3) | Share(%) | Quantity<br>(in Million Sm3) |
| 2013  | 39.419,44                    | 87,08    | 5.849,54                     | 12,92    | 45.268,98                    |
| 2014  | 41.981,41                    | 85,22    | 7.280,87                     | 14,78    | 49.262,28                    |
| 2015  | 40.778,11                    | 84,21    | 7.648,96                     | 15,79    | 48.427,08                    |
| 2016  | 38.724,48                    | 83,54    | 7.627,68                     | 16,46    | 46.352,17                    |
| 2017  | 44.484,67                    | 80,52    | 10.765,28                    | 19,48    | 55.249,95                    |
| 2018  | 39.032,13                    | 77,51    | 11.328,45                    | 22,49    | 50.360,58                    |
|       |                              |          |                              |          |                              |