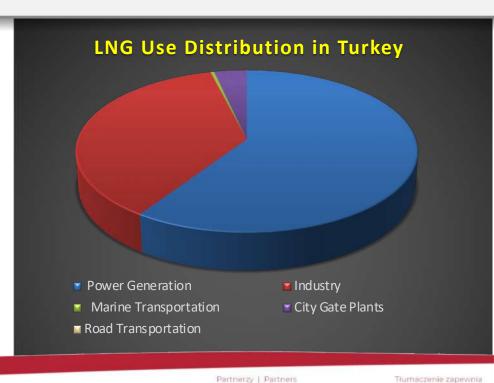

# **LNG Utilization in Turkey**

#### Areas of LNG use in Turkey by order in 2018:

- 1. Power Generation: 59.37 %
- 2. Industrial use: 36.69 %
- 3. Small-Scale City plants: 3,54 %
- 4. Transportation (Marine): 0.4 %
- 5. Transportation (Road): 0 %