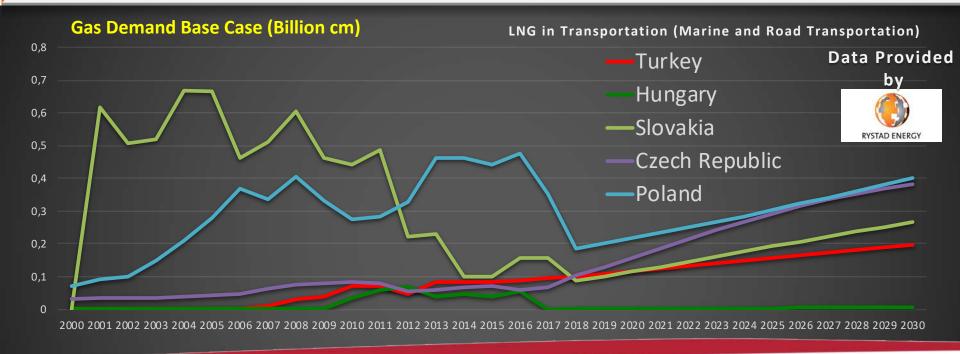

# **LNG Use in Transportation**

PLATFORM

Tłumaczenie zapewnia Bireta

ACTUALIDAD 

### A New Phenomenon for Turkey: LNG in Road Transportation

Currently no public sales, no competition in LNG refueling for road transportation

No investment in LNG powered vehicles

Busy routes of approximately +10,000 long vehicles moving daily between Ankara-Istanbul